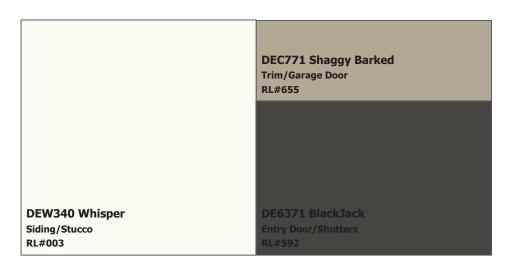

## Wagon Wheel HOA

**SUBDIVISION:** Exterior Paint Schemes **LOCATION:** Trabuco Canyon, CA, 92679

Scheme 13